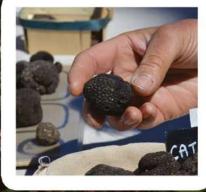

# **ESPENON TRUFFLES**

For 4 generations, the Espenon family has been cultivating truffles in the heart of the Monts de Vaucluse. With experience and knowledge passed down from his father, Benoît Michelet now cultivates high-quality truffles that can be found at the Carpentras market as well as in various restaurants. All year round, daily. On appointment.

259 Route du Beaucet - 84210 Saint-Didier Tél. 06 27 37 31 03 contact@espenon-truffes.fr http://espenon-truffes.fr

# TRUFFLE AND TRUFFLE PATCH DISCOVERY

Nearby the "Mont Ventoux" discover the Truffe. Jaumard family propose you, in winter from November to March, to visit their truffles fields with Mirette and polka, the truffle dogs. After this trip, you will savour truffles in the farm at the corner of the fireplace with a glass of wine. From 10/01 to 15/03, every Saturday and Sunday between 11 am and 3.30 pm. From

15/11 to 15/12, every Saturday and Sunday between 11 am and 3.30 pm.

Les Frères Jaumard, 634 Chemin du Traversier - 84170 Monteux Tél. 04 90 66 82 21 contact@truffes-ventoux.com www.truffes-jaumard.com/contact/

# **BLACK TRUFFLE DIGGING DEMONSTRATION - ESPENON TRUFFES**

Go truffle hunting with a dog and learn how to harvest the majestic truffle mushroom (melanosporum).

Friday 29 December 2023 at 2 pm. Friday 5 January 2024 at 2 pm. Friday 12 January 2024 at 2 pm. Friday 19 January 2024 at 2 pm. Friday 26 January 2024 at 2 pm. Friday 2 February 2024 at 2 pm. By reservation.

**Espenon Truffes** 259 Route du Beaucet - 84210 Saint-Didier Tél. 06 27 37 31 03 contact@espenon-truffes.fr http://espenon-truffes.fr

One price: 15 euros.