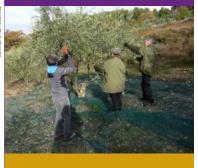

# LES OLIVADES - DOMAINE LES TOUCHINES 🗥 🖈

We invite you to share the authentic experience of life at the olive farm and gain insight by helping with the harvest, an enjoyable and relaxing moment in the great outdoors. From late November to mid December. 2 From 10 years old

From 15/11 to 17/12/2023, every Friday and Saturday between 1.30 pm and 4.30 pm. Reservation requested. Possibility of hosting a group of 6 people minimum on other days and times.

Domaine les Touchines Chemin du Mourre - 84210 Saint-Didier Tél. 07 71 80 19 63 domainelestouchines@gmail.com www.domainelestouchines.com