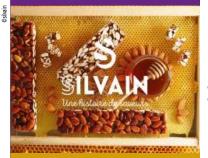

# SILVAIN - PAYSANS NOUGATIERS

£

-=

Ŵ Q. U.A. L.I.T.É. TOURISME

7

£

Ġ

**X** 

NDRE

For over 20 years, the SILVAIN family has been making sweets that 🛛 🛃 🎬 feature fruits, almonds and honey. The Silvain firm is a "Living Heritage Company"

From 01/02 to 31/05. Closed on Monday. Open from 10 a.m. to 12 p.m. and from 2 p.m. to 6 p.m. From 01/06 to 31/12, daily. Open from 10 a.m. to 12 p.m. and from 2 p.m. to 6 p.m. (July-August from 3 p.m. to 7 p.m.).

4 Place Neuve - 84210 Saint-Didier Tél. 04 90 66 09 57 bonjour@nougats-silvain.fr https://nougats-silvain.fr