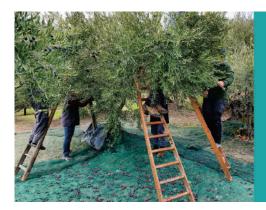

# LES OLIVADES - DOMAINE LES TOUCHINES 🗥 🖈

We invite you to share the authentic experience of life at the olive farm and gain insight by helping with the harvest, an enjoyable and relaxing moment in the great outdoors. From late November to mid December. 2 From 10 years old

From 15/11 to 17/12/2023, every Friday and Saturday between 1.30 pm and 4.30 pm. Reservation requested. Possibility of hosting a group of 6 people minimum on other days and times.

Domaine les Touchines Chemin du Mourre - 84210 Saint-Didier Tél. 07 71 80 19 63 domainelestouchines@gmail.com www.domainelestouchines.com