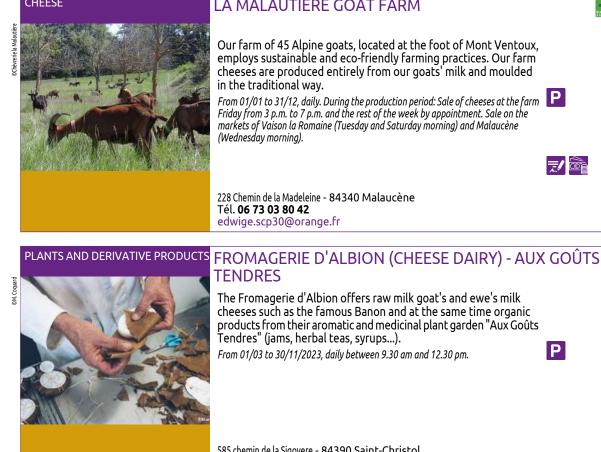

# LA MALAUTIÈRE GOAT FARM

585 chemin de la Sigoyere - 84390 Saint-Christol Tél. **07 83 07 88 43** auxgoutstendres@gmail.com