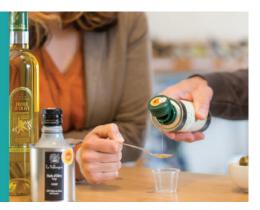

# COMMENTED TASTING OF OLIVE OILS AT THE "3 SOUQUETS"

Denis Voeux, a santon-maker with a passion for the olive world will be your guide for a trip of the senses in the very heart of Provence, at the bottom of one of France's most beautiful villages : Séguret. From 01/03 to 31/12, daily. By appointment.

"Les 3 Souquets" - Atelier-boutique d'un santonnier 1471 Route de Vaison - 84110 Séguret Tél. 06 18 56 57 02 denis.voeux@wanadoo.fr www.les3souguets.fr

> Ventoux Provence Tourisme - www.ventouxprovence.fr