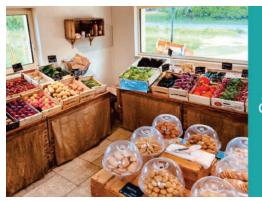

# FRUITS & **VEGETABLES**

AND DERIVED PRODUCTS

Ġ. 🗰

🏹 es 👼

### FRUITS AND DERIVATIVE PRODUCTS RUCHOFRUIT

Ruchofruit is a traditional fruit & vegetable preserving business. Established since 1989 on the south side of Mount Ventoux, it proposes jams, spreads and savoury products, cooked through the seasons by Christophe and Anne-Marie George. From 01/01 to 31/03 between 9 am and 6 pm. Closed Saturday and Sunday. From 01/04 to 31/10 between 9 am and 7 pm. Closed on Sunday. From 01/11 to 31/12 bétween 9 ám and 6 pm. Closed Saturday and Sunday. During the hólidays, check the schedules on social networks.