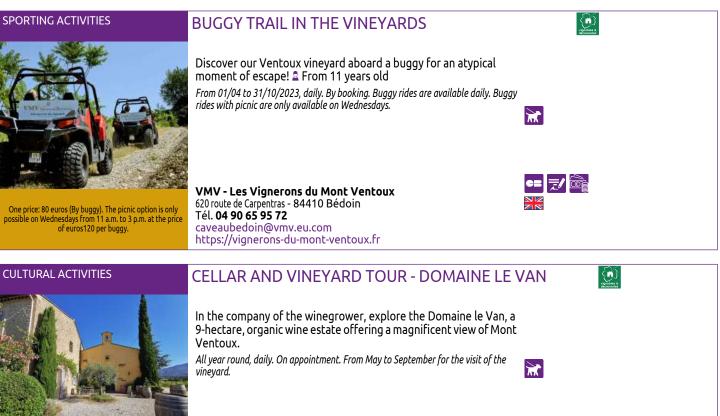

#### The Cave des Vignerons du Mont Ventoux is a wine-growers' cooperative standing at an exceptional location that benefits from a highly diverse terroir. On the edge of the village you'll find an educational vineyard planted with the 23 grape varieties that grow on the Ventoux hillsides. All year round, daily. Route de Carpentras - 84410 Bédoin Tél. 04 90 65 95 72 Free access. caveau@cavevmv.com https://vignerons-du-mont-ventoux.fr **CULTURAL ACTIVITIES** VICTORIO S TRAIL THROUGH THE HEART OF OUR VINEYARD Enjoy a vineyard walk and discover the Bédoin vineyard and its surroundings, for a stunning 360-degree view and a fabulous encounter with a real enthusiast. Explore the grape varieties and awaken your taste buds during a tasting. $\mathbf{x}$ From 02/05 to 30/09, daily. By reservation.

©Les Vignerons du Mont Ventoux

One price: 2 euros. Free entry for children < 18 years.

**CULTURAL ACTIVITIES** 