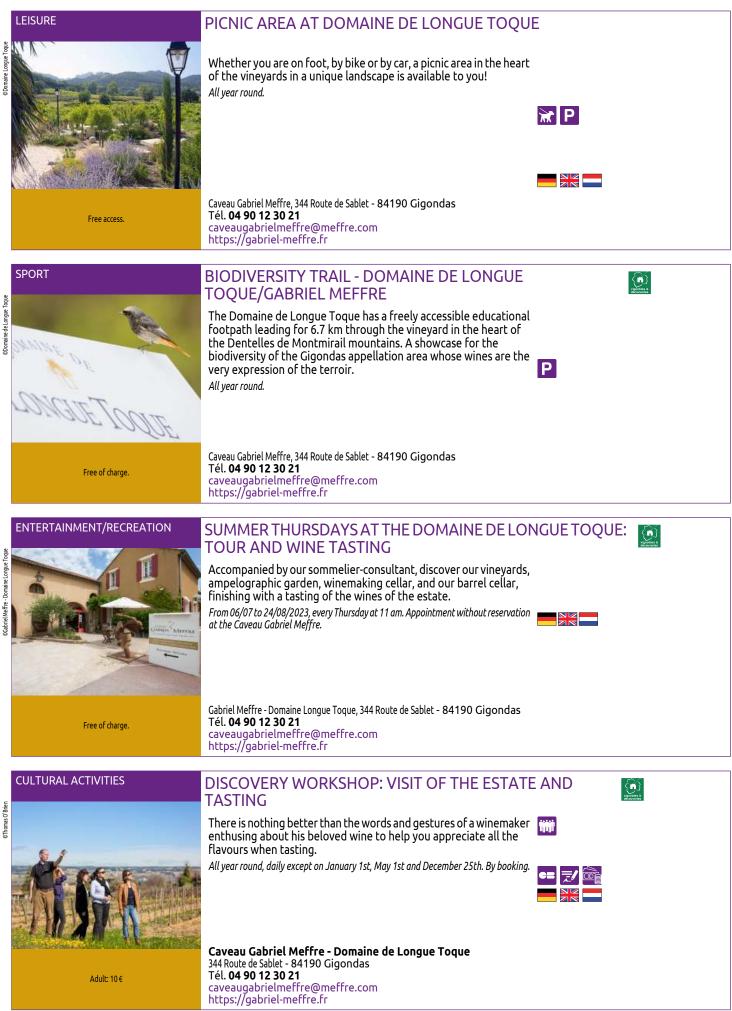

#### DOMAINE GALUVAL

The Domaine de Galuval is located in the Rhône Valley, between the village of Cairanne and the village of Rasteau. A superb location overlooking Mont Ventoux, the Dentelles de Montmirail and the Comtat plains.

From 17/04 to 15/10/2023 between 10 am and 6 pm. Closed Monday and Sunday. From 16/10 to 31/12/2023, every Wednesday and Thursday between 10 am and 6 pm.

1720 route de Vaison - 84290 Cairanne Tél. 09 72 58 40 53 domaine@galuval.com https://galuval.com