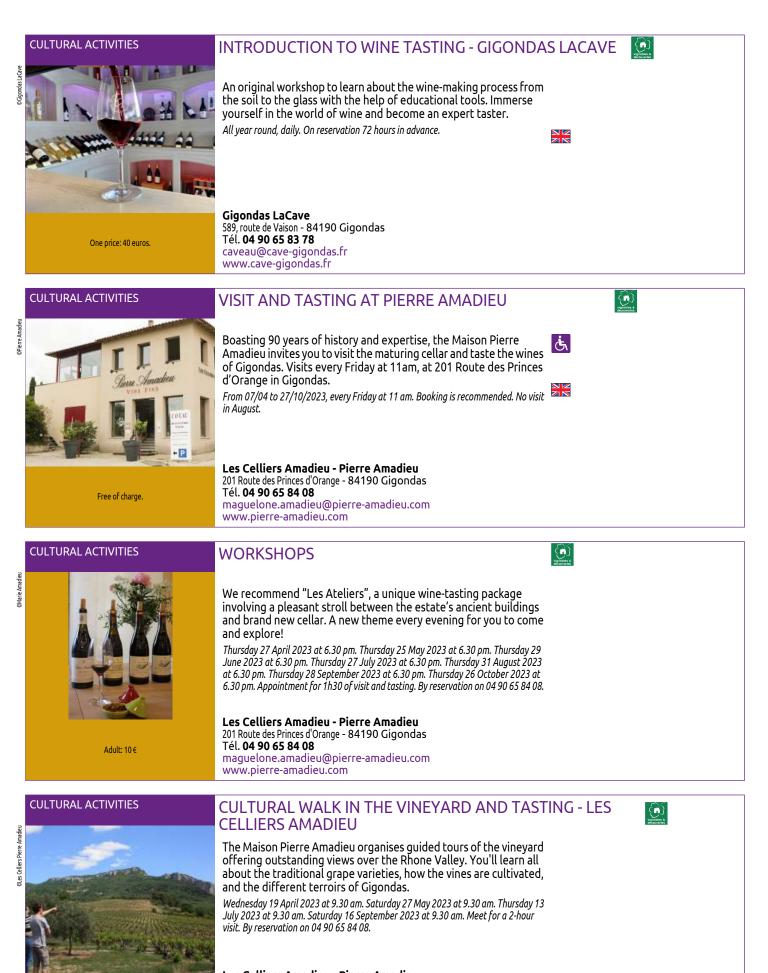

#### OUR 4 DENTELLES DE MONTMIRAIL VINTAGES - GIGONDAS LACAVE

Ś

6

છે

6

 $\mathbf{x}$ 

Visit of the winery followed by a tasting of the wines of our winemakers. Let yourself be seduced by the diversity of our appellations. Gigondas, Vacqueyras, Beaumes de Venise, Muscat de Beaumes de Venise. Tasting accompanied by a selection of breads.

All year round, daily. On reservation 72 hours in advance.

One price: 15 euros

#### Gigondas LaCave 589. route de Vaison - 84190 Gigondas Tél. 04 90 65 83 78 caveau@cave-gigondas.fr www.cave-gigondas.fr