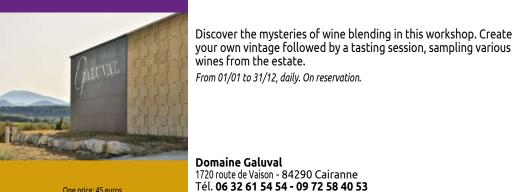

#### DOMAINE GALUVAL

The Domaine de Galuval is located in the Rhône Valley, between the village of Cairanne and the village of Rasteau. A superb location overlooking Mont Ventoux, the Dentelles de Montmirail and the Comtat plains.

From 17/04 to 15/10/2023 between 10 am and 6 pm. Closed Monday and Sunday. From 16/10 to 31/12/2023, every Wednesday and Thursday between 10 am and 6 pm.

1720 route de Vaison - 84290 Cairanne Tél. 09 72 58 40 53 domaine@galuval.com https://galuval.com

### VISIT AND TASTING AT DOMAINE GALUVAL

Take a guided tour of our Cubist wine cellar and learn about the philosophy behind our plot selection followed by an in-depth tasting session of some the estate's leading wines. From 01/01 to 31/12, daily. On reservation.

1720 route de Vaison - 84290 Cairanne Tél. 06 32 61 54 54 - 09 72 58 40 53 domaine@galuval.com

Domaine le Van

Tél. 06 46 80 27 49

**Domaine Galuval** 

https://galuval.com

csolas@domaine-le-van.fr www.domaine-le-van.fr