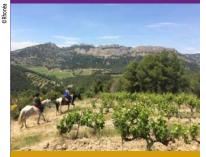

#### DISCOVERING THE WINE COUNTRY BY HORSEBACK

Adult: 40 €

#### A trip through the Dentelles de Montmirail vineyard that is that little bit different! A unique experience on horseback.

From 01/01 to 31/12, daily. Reservations required for workshops, at least 48 hours in advance, depending on the availability of guides. Free tasting 7 days a week without reservation. Postponed in case of bad weather.

Rhonéa Beaumes-de-Venise 228 route de Carpentras - 84190 Beaumes-de-Venise Tél. 04 90 12 41 15 oenotourisme@rhonea.fr www.rhonea.fr