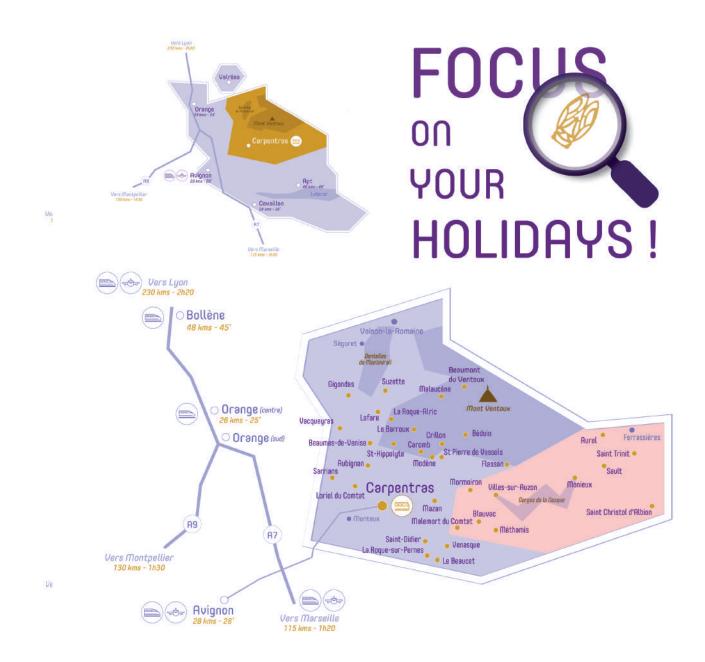

# WINE & ACTIVITIES

#### In...

*Mont-Ventoux Dentelles de Montmirail Monts de Vaucluse Pays de Sault* 



**GUIDE 2023** 

OFFICE DE TOURISME - CARPENTRAS +33(0)4 90 63 00 78 and SAULT +33(0)4 90 64 01 21



lcohol abuse is dangerous for your health. Drink in moderation.







## WINERIES & VINEYARDS



WINES DOMAINE DU VAS Constantly evolving winery, set up in 2008, in wine estate that also <u>Ė</u>, 🗰 sells table grapes from mid-July to end September and young vine plants :Gontard brothers vine nurseries. From 02/01 to 31/12 between 8 am and 6.30 pm. Closed on Sunday. Closed on public holidays. 1741, Chemin du Vas - 84810 Aubignan Tél. 04 90 62 61 86 contact@gontard-freres.com www.domaineduvas.fr WINES RHONÉA BEAUMES-DE-VENISE ĊŊ demeter Implanted in an exceptional site of the massif des Dentelles de Montmirail, our wine cellars Rhonéa Beaumes de Venise et Rhonéa Vacqueyras share the same passion, the same engagement : preserve our "terroirs" which are at the origin of our prestigious "appellations". **\*\*** \*\* From 01/01 to 31/12, daily. Open from 9.